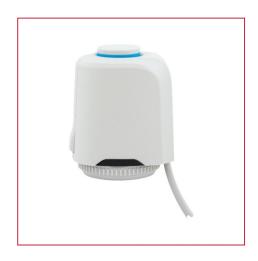

## **891M** Electrothermal actuator

| SIZE      | CODE       | PACKING |
|-----------|------------|---------|
| 230-2fili | 891M2302NC | 1/32    |
| 230-4fili | 891M2304NC | 1/26    |

## **TECHNICAL SPECIFICATIONS**

Suitable for pre-assembled manifols. Normally closed, on-off operation. Power supply voltage: 230V. Power consumption: 1W.

Minimum and maximum working ambient temperatures: 0°C, 60°C.

Closing force: 100N. Class of protection: IP54.

Available with 2 cables or 4 cables with an auxiliary microswitch. Capacity of the auxiliary connection: 375mA (4-wire version).

CE marked.